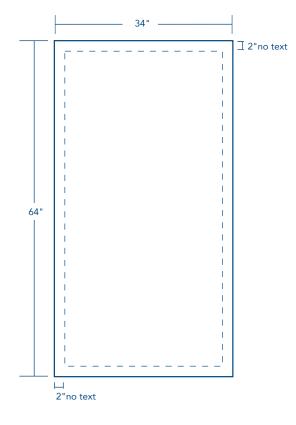

# HEXAGON BUS SHELTERS (34" X 64")

"No text": In order to make sure the board is easy to understand, it is important not to place important text or images in these areas. These areas can be hidden by the bus frame.