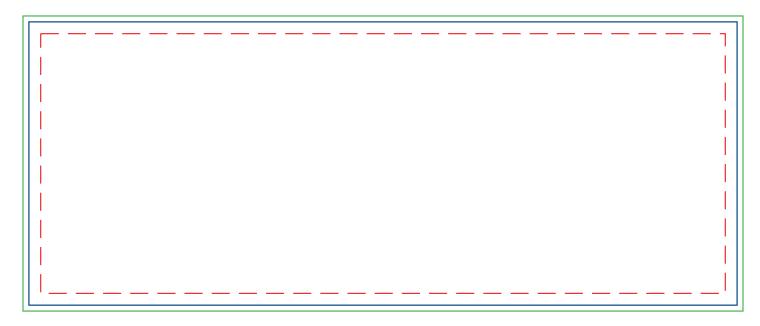

# 20' x 8' BANNER

BLEED 244" x 100"

TRIM 240" x 96"

SECURITY 232" x 88"

"SECURITY": In order to make sure the board is easy to understand, it is important not to place important text or images in these areas. These areas can be hidden by the bus frame.