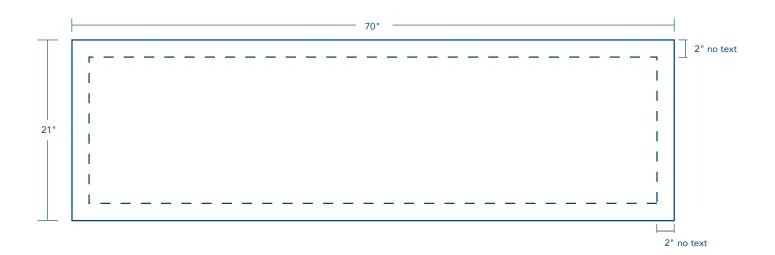

# BUS BOARD (REAR) 70" X 21"

"No text": In order to make sure the board is easy to understand, it is important not to place important text or images in these areas. These areas can be hidden by the bus frame.