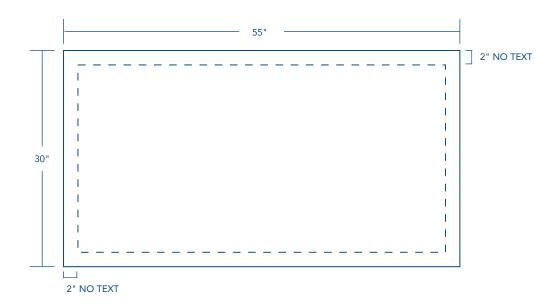

# BUS BOARD 30" X 55" Ez-Rider II Joliette

"No text": In order to make sure the board is easy to understand, it is important not to place important text or images in these areas. These areas can be hidden by the bus frame