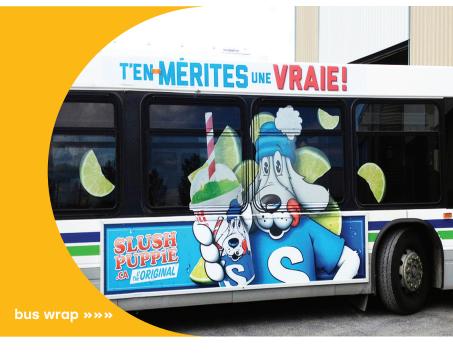

««« full bus wrap

We are 33% more attentive when we are outside our home, which allows advertisers to create a lasting impression when it matters most.