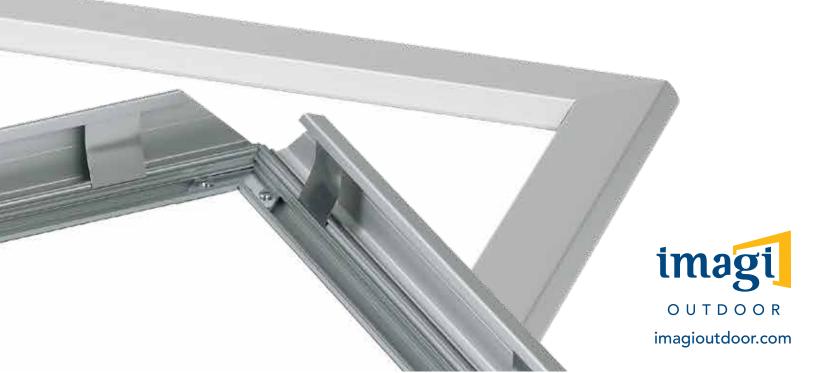

## **Features**

Safe and vandal-proof display, excellent retention capabilities, custom-made, maintenance free, easy to install. Perfect for small to medium formats.

| Specifications                  |            |
|---------------------------------|------------|
| Frame width                     | 1 3/4"     |
| Frame thickness                 | 5/8" to 1" |
| Overall size vs Display size    | + 2 1/4"   |
| Portion of display inside frame | 5/8"       |
| Maximum insert thickness        | 5/16"      |