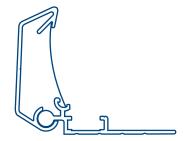

## **Features**

Safe and vandal-proof display, excellent retention capabilities, custom-made, maintenance free, easy to install. Perfect for small to medium formats.

| Specifications                  |            |
|---------------------------------|------------|
| Frame width                     | 1 3/4"     |
| Frame thickness                 | 5/8" to 1" |
| Overall size vs Display size    | + 2 1/4"   |
| Portion of display inside frame | 5/8"       |
| Maximum insert thickness        | 5/16"      |